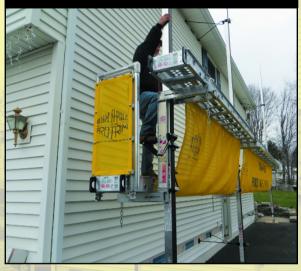

#### Alum-A-Pole Pump Jack Scaffolding System Exceeds OSHA Standards!

action

 Alum-A-Poles are made from a special structural aluminum that is permanently mated to an American-made Saf-T-Grip rubber

> Residential, Commercial or Industrial muscular capability!

## For People Going Up in the World...Safely!