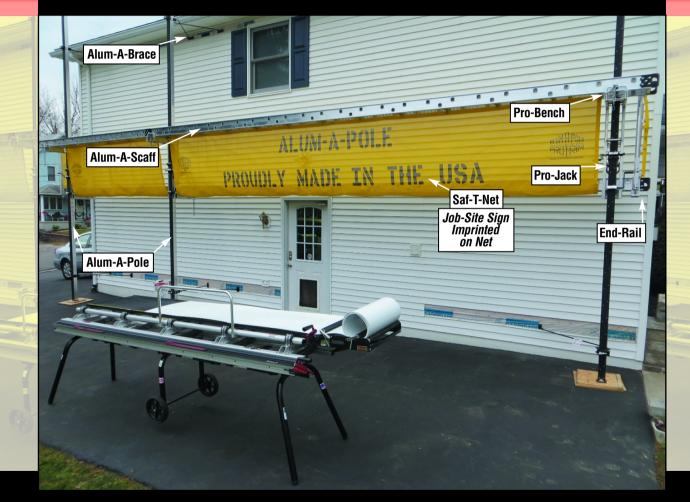

## Free Replacement of Wearable Pro-Jack Parts

- Simm's Saf-T-Net<sup>®</sup> optional 22' job site sign capability
- OSHA recognized
- Exclusive infinitely joinable, non-overlapping walkway
- Saf-T-Lok Chain provides both anti-twist out and anti-upending capacity as well as brace pull-out back-up safety system
- Up to 24" wide and 24' long Alum-A-Scaff availability
- 12' to 24' staging lengths

### Some of the "Original" Alum-A-Pole System Features:

## • Rugged and easily transportable.

- Stackable Alum-A-Poles can be quickly spliced and used to a 50' maximum shoulder working height (which meets OSHA requirements). Alum-A-Poles can be used for different height needs and uncoupled quickly for covenient storage.
- The Alum-A-Joint has 4 separate safety stops.

- Easy to install end-rail systems
- All components meet and exceed all OSHA requirements for 2-man rated system.
- Not a single accident in over 30 years with proper use and setup.
- Follow all federal, state and local regulations.